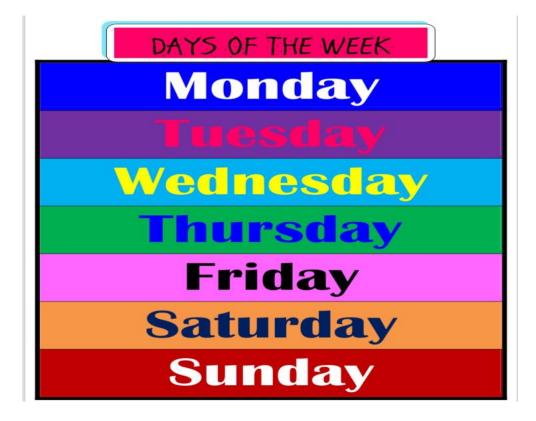

## **Social study**

Answer these questions:
1.How many days are there in a week?
Ans. There are seven days in a week.
2.which is the first day of a week?
Ans. Monday is the first day of a week.
3.which is the last day of a week?
Ans. Sunday is the last day of a week.
4.How many months are there in a year?
Ans. There are twelve months in a year .
5.Which is the first month of the year?
Ans. January is the first month of the year?
Ans. December is the last month of the year.
7.Write the names of the days of the week in order.